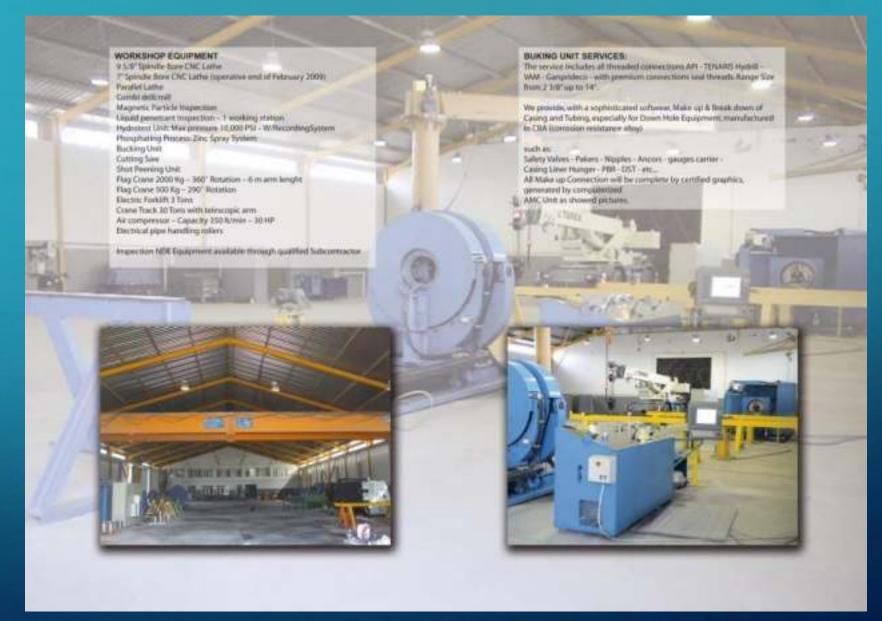

#### **ELMOJ ASSETS**

- CNC Lathe Machine with 9- 5/8" Spindle Bore.
- CNC Lathe Machine with 6" Spindle Bore.
- CNC Lathe Machine with 14" Spindle Bore.
- Conventional Lathe Machine for tool maker.
- Fully Rotational Bucking Unit AMC (Make up-Torque).
- Optical Comparator Projector Unit
- Full set of certified gauges for quality control.
- Phosphating Process bath & Spray Manganese / Zinc System
- Shot peening Unit.
- Drill Pipes Straightening unit.
- Mobile Swaging Unit Up to 9-5/8"

#### **COMPANY ASSETS**

- Pedestal Drill Machine.
- 2 Indoor Overhead Cranes 3.2 Tons & 10 Tons.
- Band Saw Units Cut Up to 16"
- 2 Air Compressor, capacity 350 Lit/min., 30 HP.
- Mobile Terex Crane (Truck) 30 Tons with Telescope.
- Forklift 7 Tons.
- Hydro pressure testing unit (RESATO) up to 15,000 PSI.
- Fly Marker Unit Dot peen (Products Marking)

#### SERVICES ACTIVITIES

- Accessories Threading / Refurbishment
- Re-threading of Drilling Tubular (DP & DC) according to API Spec 7 (NC, FH, IF, REG) including NDT and Phosphate up to 7.5/8 Regular.
- Make up and Break out of Couplings and Sub assemblies in carbon steel and CRA W/Bucking Unit up to 14" (60,000 ft/ lbs. max torque for CS -20,000 ft/lbs. for CRA.
- Wellhead and X-mas Tree components thread refurbishment
- Pressure Testing Services up to 15,000 psi WP.
- In addition the company can perform Inspection Services for tubular at Client site directly or through qualified Subcontractor.