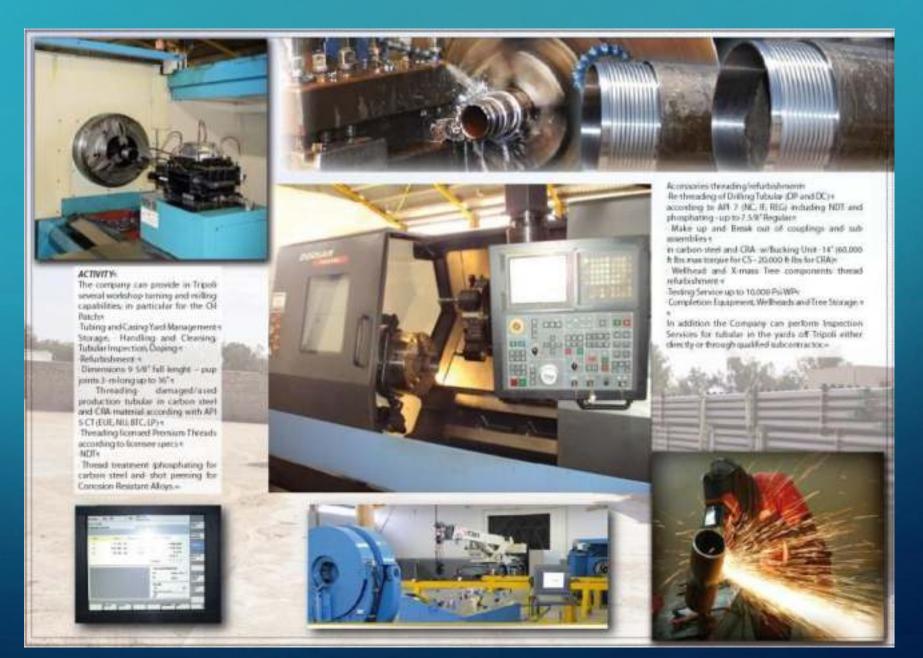

#### SERVICES ACTIVITIES

- Accessories Threading / Refurbishment
- Re-threading of Drilling Tubular (DP & DC) according to API Spec 7 (NC, FH, IF, REG) including NDT and Phosphate up to 7.5/8 Regular.
- Make up and Break out of Couplings and Sub assemblies in carbon steel and CRA W/Bucking Unit up to 14" (60,000 ft/ lbs. max torque for CS -20,000 ft/lbs. for CRA.
- Wellhead and X-mas Tree components thread refurbishment
- Pressure Testing Services up to 15,000 psi WP.
- In addition the company can perform Inspection Services for tubular at Client site directly or through qualified Subcontractor.