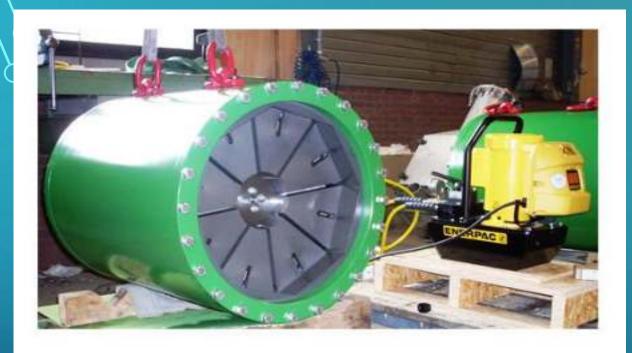

athe Machine with 14" Spindle Bore.
- Conventional Lathe Machine for tool maker.
- Fully Rotational Bucking Unit AMC (Make up-Torque).
- Optical Comparator Projector Unit
- Full set of certified gauges for quality control.
- Phosphating Process bath & Spray Manganese / Zinc System
- Shot peening Unit.
- Drill Pipes Straightening unit.
- Mobile Swaging Unit Up to 9-5/8"



#### **COMPANY ASSETS**

- Pedestal Drill Machine.
- 2 Indoor Overhead Cranes 3.2 Tons & 10 Tons.
- Band Saw Units Cut Up to 16"
- 2 Air Compressor, capacity 350 Lit/min., 30 HP.
- Mobile Terex Crane (Truck) 30 Tons with Telescope.
- Forklift 7 Tons.
- Hydro pressure testing unit (RESATO) up to 15,000 PSI.
- Fly Marker Unit Dot peen (Products Marking)



# STRAIGHTENING UNIT





## SWAGING UNIT TYPE B & FLY MARKER UNIT











## COMPANY PRODUCTS







## COMPANY PRODUCTS











#### SERVICES ACTIVITIES

- Accessories Threading / Refurbishment
- Re-threading of Drilling Tubular (DP & DC) according to API Spec 7 (NC, FH, IF, REG) including NDT and Phosphate up to 7.5/8 Regular.
- Make up and Break out of Couplings and Sub assemblies in carbon steel and CRA W/Bucking Unit up to 14" (60,000 ft/ lbs. max torque for CS -20,000 ft/lbs. for CRA.
- Wellhead and X-mas Tree components thread refurbishment
- Pressure Testing Services up to 15,000 psi WP.
- In addition the company can perform Inspection Services for tubular at Client site directly or through qualified Subcontractor.



#### QUALITY MANAGEMENT SYSTEM

- Elmoj Company is ISO 9001:2015 certified, valid until April 2026.
- Elmoj is certified ISO