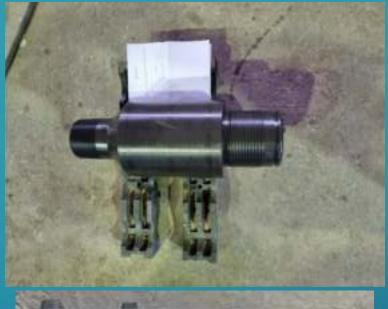

hine for tool maker.
- Fully Rotational Bucking Unit AMC (Make up-Torque).
- Optical Comparator Projector Unit
- Full set of certified gauges for quality control.
- Phosphating Process bath & Spray Manganese / Zinc System
- Shot peening Unit.
- Drill Pipes Straightening unit.
- Mobile Swaging Unit Up to 9-5/8"



#### **COMPANY ASSETS**

- Pedestal Drill Machine.
- 2 Indoor Overhead Cranes 3.2 Tons & 10 Tons.
- Band Saw Units Cut Up to 16"
- 2 Air Compressor, capacity 350 Lit/min., 30 HP.
- Mobile Terex Crane (Truck) 30 Tons with Telescope.
- Forklift 7 Tons.
- Hydro pressure testing unit (RESATO) up to 15,000 PSI.
- Fly Marker Unit Dot peen (Products Marking)



# STRAIGHTENING UNIT





## SWAGING UNIT TYPE B & FLY MARKER UNIT











## COMPANY PRODUCTS







## COMPANY PRODUCTS











#### SERVICES ACTIVITIES

- Accessories Threading / Refurbishment
- Re-threading of Drilling Tubular (DP & DC) according to API Spec 7 (NC, FH, IF, REG) including NDT and Phosphate up to 7.5/8 Regular.
- Make up and Break out of Couplings and Sub assemblies in carbon steel and CRA W/Bucking Unit up to 14" (60,000 ft/ lbs. max torque for CS -20,000 ft/lbs. for CRA.
- Wellhead and X-mas Tree components thread refurbishment
- Pressure Testing Services up to 15,000 psi WP.
- In addition the company can perform Inspection Services for tubular at Client site directly or through qualified Subcontractor.



#### QUALITY MANAGEMENT SYSTEM

- Elmoj Company is ISO 9001:2015 certified, valid until April 2026.
- Elmoj is certified ISO 45001:2018, Occupational Health and Safety, valid until Apri