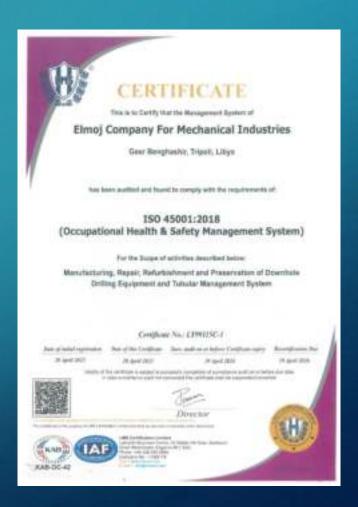

#### QUALITY MANAGEMENT SYSTEM

- Elmoj Company is ISO 9001:2015 certified, valid until April 2026.
- Elmoj is certified ISO 45001:2018, Occupational Health and Safety, valid until April 2026.
- Elmoj is certified EMS (Environmental Management System) ISO 14001:2015, valid until April 2026.
- We Developed API QMS and started implementation in Dec. 2022 to get the API license.
- All the production at Elmoj workshop working through the Quality Management System Manual (QMS) and recorded accordingly.
- All the working gauges and measurements instruments are calibrated and certified by a 3rd Party.
- Authorized TenarisHydril Licensee Nr. 155. Valid to June 2024.