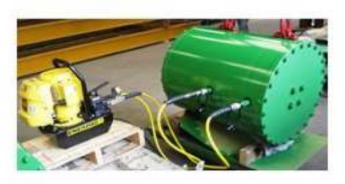

he Machine with 14" Spindle Bore.
- Conventional Lathe Machine for tool maker.
- Fully Rotational Bucking Unit AMC (Make up-Torque).
- Optical Comparator Projector Unit
- Full set of certified gauges for quality control.
- Phosphating Process bath & Spray Manganese / Zinc System
- Shot peening Unit.
- Drill Pipes Straightening unit.
- Mobile Swaging Unit Up to 9-5/8"



#### **COMPANY ASSETS**

- Pedestal Drill Machine.
- 2 Indoor Overhead Cranes 3.2 Tons & 10 Tons.
- Band Saw Units Cut Up to 16"
- 2 Air Compressor, capacity 350 Lit/min., 30 HP.
- Mobile Terex Crane (Truck) 30 Tons with Telescope.
- Forklift 7 Tons.
- Hydro pressure testing unit (RESATO) up to 15,000 PSI.
- Fly Marker Unit Dot peen (Products Marking)



# STRAIGHTENING UNIT





## SWAGING UNIT TYPE B & FLY MARKER UNIT











## COMPANY PRODUCTS







## COMPANY PRODUCTS











#### SERVICES ACTIVITIES

- Accessories Threading / Refurbishment
- Re-threading of Drilling Tubular (DP & DC) according to API Spec 7 (NC, FH, IF, REG) including NDT and Phosphate up to 7.5/8 Regular.
- Make up and Break out of Couplings and Sub assemblies in carbon steel and CRA W/Bucking Unit up to 14" (60,000 ft/ lbs. max torque for CS -20,000 ft/lbs. for CRA.
- Wellhead and X-mas Tree components thread refurbishment
- Pressure Testing Services up to 15,000 psi WP.
- In addition the company can perform Inspection Services for tubular at Client site directly or through qualified Subcontractor.



#### QUALITY MANAGEMENT SYSTEM

- Elmoj Company is ISO 9001:2015 certified, valid until April 2026.
- Elmoj is certified ISO 45