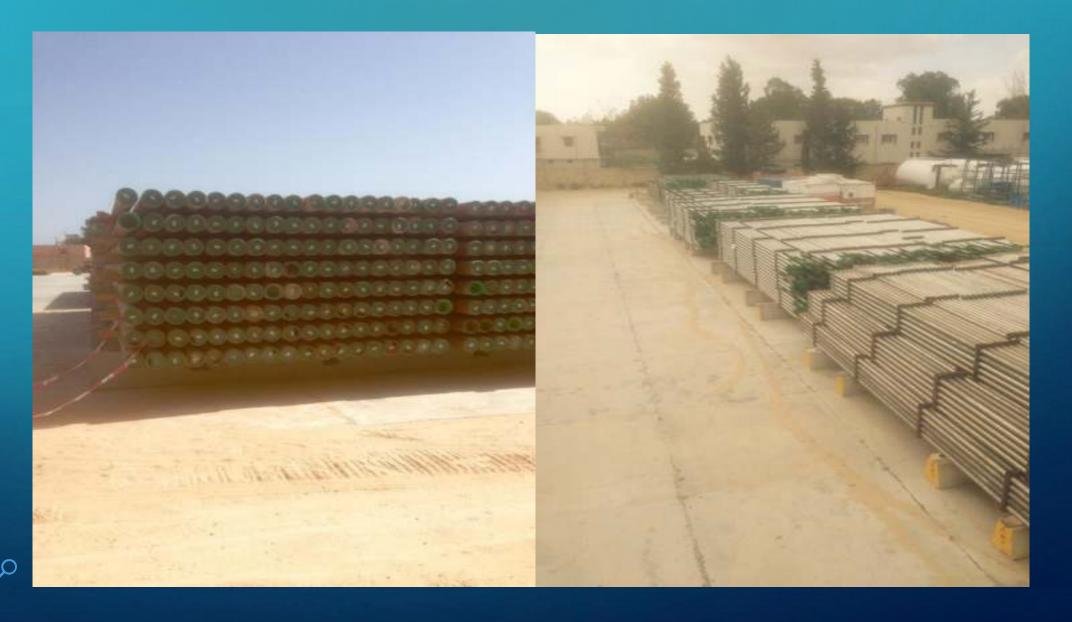

NTRODUCTION

- Elmoj Company for Mechanical Industries was established in Libya as a Joint Venture Company between Atakamel Libya and FAST Italy to support Oil and Gas Industries Since year 2001.
- In 2012, the Italian Partner Fast SrI has been acquired by Tenaris Group.



#### TUBULAR MANAGEMENT SYSTEM

- Covered Area for 2500 sq. meter for workshop & indoor storage
- Open Storage Area Pipe Yard for Casing, Tubing, Drill Pipes.12,500 sq. meter and we can extend to 40000 sq. meter
- Our Facility located on Strategic Area to serve Onshore and Offshore Oil Fields and Drilling Rigs (15 km from the cargo Port)
- Elmoj is well-known by local Clients for OCTG Tubular Material Storage and Management, strictly following latest standard and Industries best practices,



#### TUBULAR STORAGE AREA





#### COMPANY SERVICES

- Manufacture & Repair all BHA Rotary Shouldered Connections as per API/DS-1 Spec's and Customer Specs.
- Manufacture Accessory and Repair Casing / Tubing Thread connections as per API Spec & 5 CT
- Manufacture Flanges and Flanges Adaptor & Double Stud
   Adaptor (DSA)
- Manufacturing TenarisHydril Connections (Licensed by TenarisHydril Premium Thread Connections)



#### COMPANY SERVICES

- Anti Galling Surface Treatment Phosphating for Carbon Steel & Shot Peening for CRA (Corrosion Resistant)
- Inspection Services on Client Demand VTI, LPT and NDT by 3rd Party.
- Various kind of Thread Inspection Services to Clients Tubular, connections and fittings.
- Fully rotational Make Up & Break Out Unit (Computerized) for Premium Connections and API 5CT Connections, Carb