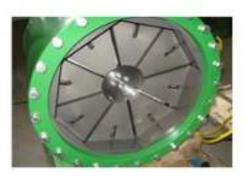

Machine with 14" Spindle Bore.
- Conventional Lathe Machine for tool maker.
- Fully Rotational Bucking Unit AMC (Make up-Torque).
- Optical Comparator Projector Unit
- Full set of certified gauges for quality control.
- Phosphating Process bath & Spray Manganese / Zinc System
- Shot peening Unit.
- Drill Pipes Straightening unit.
- Mobile Swaging Unit Up to 9-5/8"



#### **COMPANY ASSETS**

- Pedestal Drill Machine.
- 2 Indoor Overhead Cranes 3.2 Tons & 10 Tons.
- Band Saw Units Cut Up to 16"
- 2 Air Compressor, capacity 350 Lit/min., 30 HP.
- Mobile Terex Crane (Truck) 30 Tons with Telescope.
- Forklift 7 Tons.
- Hydro pressure testing unit (RESATO) up to 15,000 PSI.
- Fly Marker Unit Dot peen (Products Marking)



# STRAIGHTENING UNIT





## SWAGING UNIT TYPE B & FLY MARKER UNIT











## COMPANY PRODUCTS







## COMPANY PRODUCTS











#### SERVICES ACTIVITIES

- Accessories Threading / Refurbishment
- Re-threading of Drilling Tubular (DP & DC) according to API Spec 7 (NC, FH, IF, REG) including NDT and Phosphate up to 7.5/8 Regular.
- Make up and Break out of Couplings and Sub assemblies in carbon steel and CRA W/Bucking Unit up to 14" (60,000 ft/ lbs. max torque for CS -20,000 ft/lbs. for CRA.
- Wellhead and X-mas Tree components thread refurbishment
- Pressure Testing Services up to 15,000 psi WP.
- In addition the company can perform Inspection Services for tubular at Client site directly or through qualified Subcontractor.



#### QUALITY MANAGEMENT SYSTEM

- Elmoj Company is ISO 9001:2015 certified, valid until April 2026.
- Elmoj is certified ISO 4500