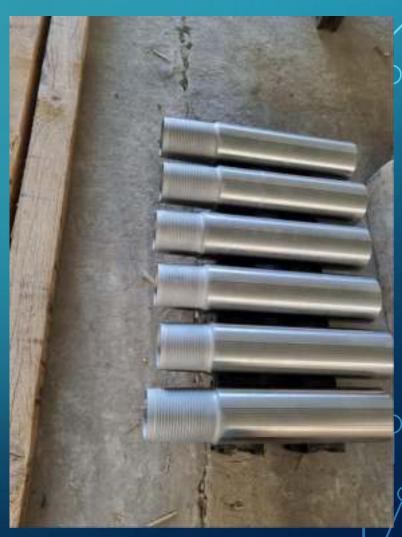

for tool maker.
- Fully Rotational Bucking Unit AMC (Make up-Torque).
- Optical Comparator Projector Unit
- Full set of certified gauges for quality control.
- Phosphating Process bath & Spray Manganese / Zinc System
- Shot peening Unit.
- Drill Pipes Straightening unit.
- Mobile Swaging Unit Up to 9-5/8"



#### **COMPANY ASSETS**

- Pedestal Drill Machine.
- 2 Indoor Overhead Cranes 3.2 Tons & 10 Tons.
- Band Saw Units Cut Up to 16"
- 2 Air Compressor, capacity 350 Lit/min., 30 HP.
- Mobile Terex Crane (Truck) 30 Tons with Telescope.
- Forklift 7 Tons.
- Hydro pressure testing unit (RESATO) up to 15,000 PSI.
- Fly Marker Unit Dot peen (Products Marking)



# STRAIGHTENING UNIT





## SWAGING UNIT TYPE B & FLY MARKER UNIT











## COMPANY PRODUCTS







## COMPANY PRODUCTS











#### SERVICES ACTIVITIES

- Accessories Threading / Refurbishment
- Re-threading of Drilling Tubular (DP & DC) according to API Spec 7 (NC, FH, IF, REG) including NDT and Phosphate up to 7.5/8 Regular.
- Make up and Break out of Couplings and Sub assemblies in carbon steel and CRA W/Bucking Unit up to 14" (60,000 ft/ lbs. max torque for CS -20,000 ft/lbs. for CRA.
- Wellhead and X-mas Tree components thread refurbishment
- Pressure Testing Services up to 15,000 psi WP.
- In addition the company can perform Inspection Services for tubular at Client site directly or through qualified Subcontractor.



#### QUALITY MANAGEMENT SYSTEM

- Elmoj Company is ISO 9001:2015 certified, valid until April 2026.
- Elmoj is certified ISO 45001:2018, Occupational Health and Safety, valid until April 20