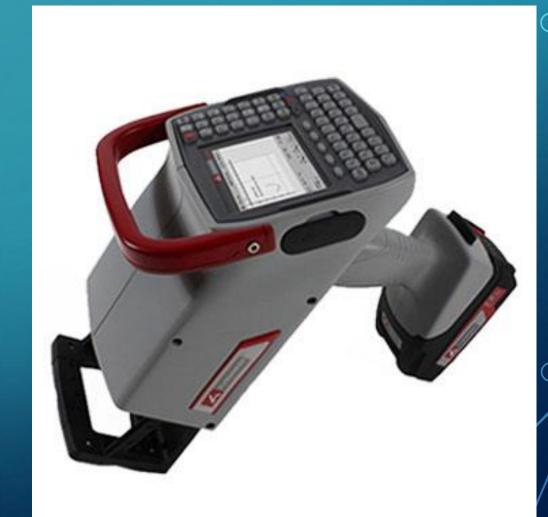

#### **COMPANY ASSETS**

- Pedestal Drill Machine.
- 2 Indoor Overhead Cranes 3.2 Tons & 10 Tons.
- Band Saw Units Cut Up to 16"
- 2 Air Compressor, capacity 350 Lit/min., 30 HP.
- Mobile Terex Crane (Truck) 30 Tons with Telescope.
- Forklift 7 Tons.
- Hydro pressure testing unit (RESATO) up to 15,000 PSI.
- Fly Marker Unit Dot peen (Products Marking)