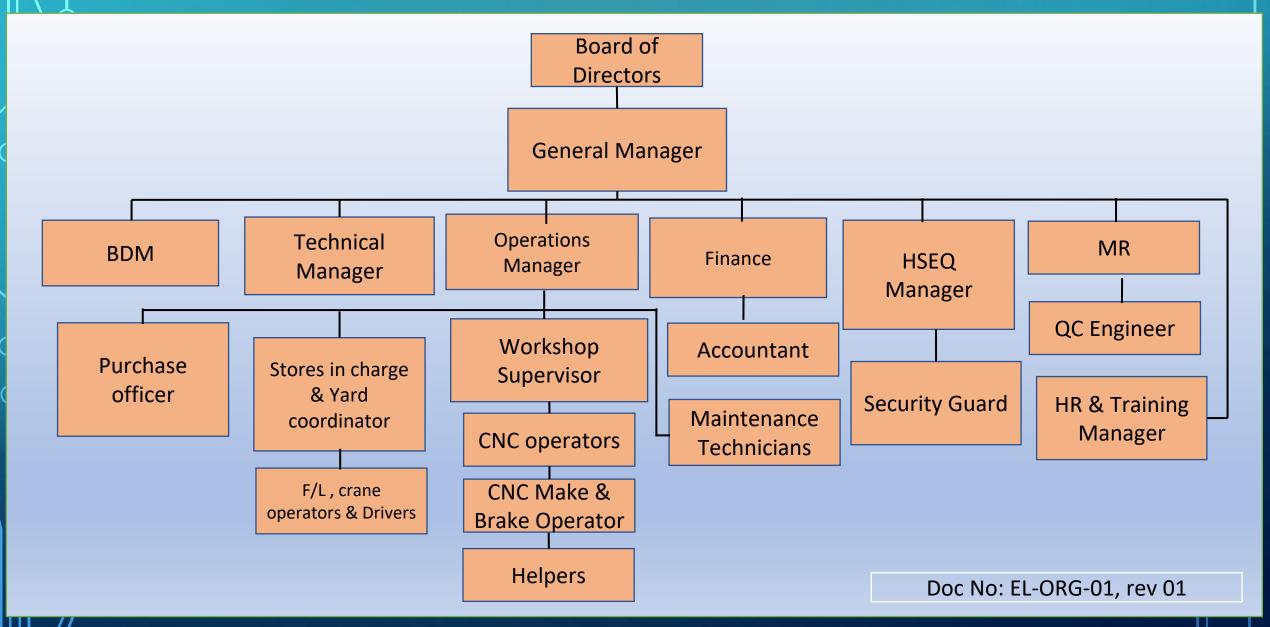

ELMOJ COMPANY FOR MECHANICAL INDUSTRIES



#### LIBYAN AUTHORITIES REGISTRATIONS

**Chamber of Commerce** 

No. 263

**Industrial License** 

No. 00111729

**Industry Register** 

No. 76109

**Tax Register** 

No. 844

INAS

No. 1570015253



### **ORGANIZATION CHART**





#### COMPANY INTRODUCTION

- Elmoj Company for Mechanical Industries was established in Libya as a Joint Venture Company between Atakamel Libya and FAST Italy to support Oil and Gas Industries Since year 2001.
- In 2012, the Italian Partner Fast SrI has been acquired by Tenaris Group.



#### TUBULAR MANAGEMENT SYSTEM

- Covered Area for 2500 sq. meter for workshop & indoor storage
- Open Storage Area Pipe Yard for Casing, Tubing, Drill Pipes.12,500 sq. meter and we can extend to 40000 sq. meter
- Our Facility located on Strategic Area to serve Onshore and Offshore Oil Fields and Drilling Rigs (15 km from the cargo Port)
- Elmoj is well-known by local Clients for OCTG Tubular Material Storage and Management, strictly following latest standard and Industries best practices,



#### TUBU