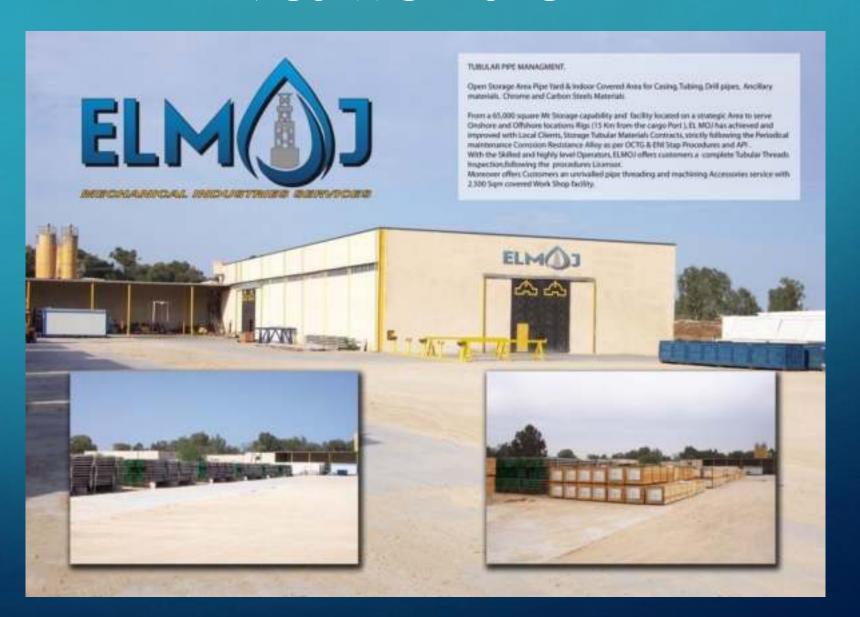

#### TUBULAR MANAGEMENT SYSTEM

- Covered Area for 2500 sq. meter for workshop & indoor storage
- Open Storage Area Pipe Yard for Casing, Tubing, Drill Pipes.12,500 sq. meter and we can extend to 40000 sq. meter
- Our Facility located on Strategic Area to serve Onshore and Offshore Oil Fields and Drilling Rigs (15 km from the cargo Port)
- Elmoj is well-known by local Clients for OCTG Tubular Material Storage and Management, strictly following latest standard and Industries best practices,

#### TUBULAR STORAGE AREA