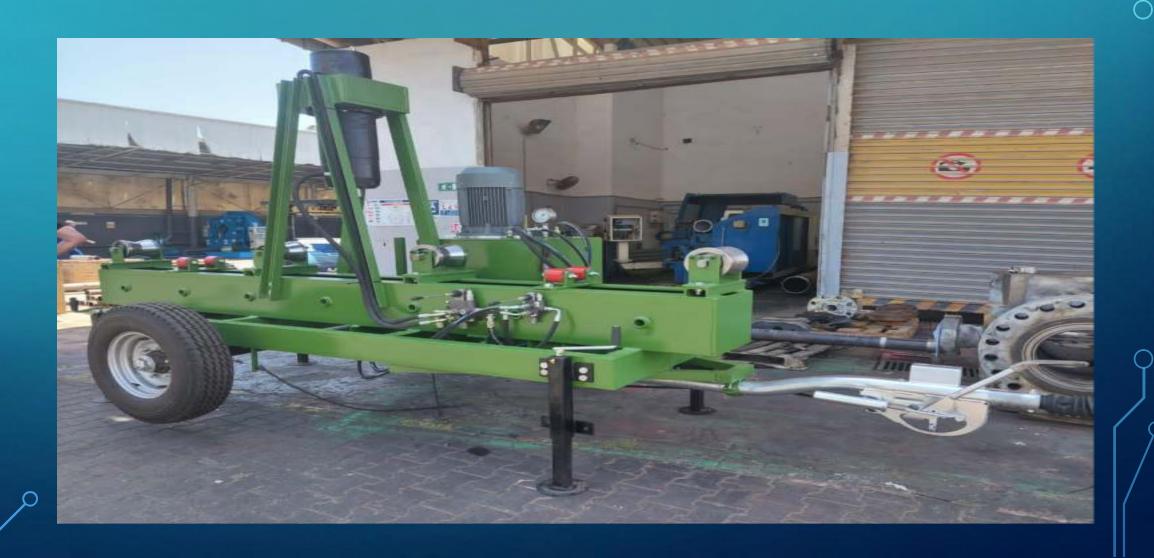

NC Lathe Machine with 6" Spindle Bore.
- CNC Lathe Machine with 14" Spindle Bore.
- Conventional Lathe Machine for tool maker.
- Fully Rotational Bucking Unit AMC (Make up-Torque).
- Optical Comparator Projector Unit
- Full set of certified gauges for quality control.
- Phosphating Process bath & Spray Manganese / Zinc System
- Shot peening Unit.
- Drill Pipes Straightening unit.
- Mobile Swaging Unit Up to 9-5/8"



#### **COMPANY ASSETS**

- Pedestal Drill Machine.
- 2 Indoor Overhead Cranes 3.2 Tons & 10 Tons.
- Band Saw Units Cut Up to 16"
- 2 Air Compressor, capacity 350 Lit/min., 30 HP.
- Mobile Terex Crane (Truck) 30 Tons with Telescope.
- Forklift 7 Tons.
- Hydro pressure testing unit (RESATO) up to 15,000 PSI.
- Fly Marker Unit Dot peen (Products Marking)



# STRAIGHTENING UNIT





## SWAGING UNIT TYPE B & FLY MARKER UNIT











## COMPANY PRODUCTS







## COMPANY PRODUCTS











#### SERVICES ACTIVITIES

- Accessories Threading / Refurbishment
- Re-threading of Drilling Tubular (DP & DC) according to API Spec 7 (NC, FH, IF, REG) including NDT and Phosphate up to 7.5/8 Regular.
- Make up and Break out of Couplings and Sub assemblies in carbon steel and CRA W/Bucking Unit up to 14" (60,000 ft/ lbs. max torque for CS -20,000 ft/lbs. for CRA.
- Wellhead and X-mas Tree components thread refurbishment
- Pressure Testing Services up to 15,000 psi WP.
- In addition the company can perform Inspection Services for tubular at Client site directly or through qualified Subcontractor.



#### QUALITY MANAGEMENT SYSTEM

- Elmoj Company is ISO 9001:2015 certified, val